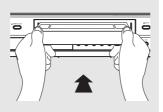

## **Handling Cautions**

- Before connecting other components to this player, be sure to turn them all off.
- Do not move the player while a disc is being played, or the disc may be scratched or broken, and the player's internal parts may be damaged.
- Do not put a flower vase filled with water or any small metal objects on the player.
- Be careful not to put your hand into the disc tray.
- Do not place anything other than the disc in the disc tray.
- Exterior interference such as lightning and static electricity can affect normal operation of this player. If this occurs, turn the player off and on again with the POWER button, or disconnect and then reconnect the AC power cord to the AC power outlet. The player will operate normally.
- Be sure to remove the disc and turn off the player after use.
- Disconnect the AC power cord from the AC outlet when you don't intend to use the player for long periods of time.
- Clean the disc by wiping in a straight line from the inside to the outside of the disc.
- The Mains plug is used as a disconnect device and shall stay readily operable at anytime.